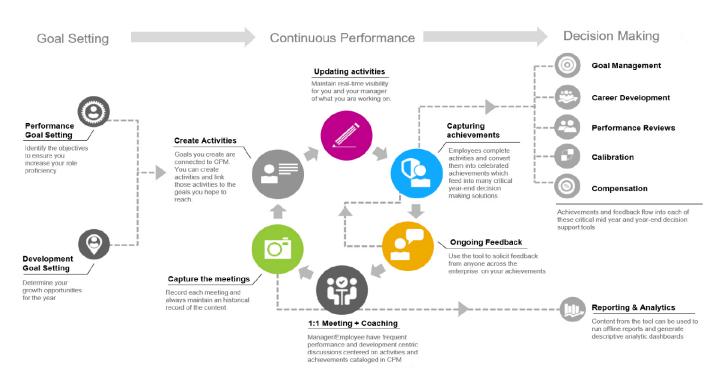

## Continuous Performance Management High-level process flow

#### **Our Solution**

Continuous Performance Management within SAP SuccessFactors Performance and Goals:

- Helps improve employee engagement and overall workforce performance by facilitating informal check-ins and continuous dialogue between managers and employees.
- Managers have increased and continuous visibility into employee activities and achievements, enabling them to provide coaching and guidance when it is relevant.
- Employees may give and receive feedback at any time, to or from anyone in the organisation.
- The modern, mobile-enabled approach helps foster happier, more engaged employees, and higher performance that is aligned to business goals and strategies.
- Helps create vast efficiencies in the annual review process.