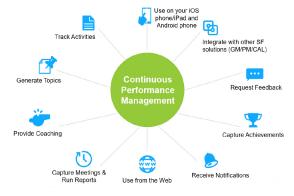

### **CPM** capabilities

Increased visibility into employee activities and achievements

#### **Our Solution**

Continuous Performance Management within SAP SuccessFactors Performance and Goals:

- Helps improve employee engagement and overall workforce performance by facilitating informal check-ins and continuous dialogue between managers and employees.
- Managers have increased and continuous visibility into employee activities and achievements, enabling them to provide coaching and guidance when it is relevant.
- Employees may give and receive feedback at any time, to or from anyone in the organisation.
- The modern, mobile-enabled approach helps foster happier, more engaged employees, and higher performance that is aligned to business goals and strategies.
- Helps create vast efficiencies in the annual review process.